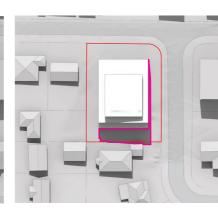

REV DESCRIPTION

A DRAFT STAGE 1 DA

B DRAFT STAGE 1 DA

C DRAFT STAGE 1 DA

D DRAFT STAGE 1 DA

E DRAFT STAGE 1 DA DRAWING TITLE
MINDARIE STREET ELEVATION PROPOSED ENVELOPE 04.12.2018 18.12.2018 SUBJECT SITE BOUNDARY
NEIGHBOURING SITE BOUNDARY
COMMUNAL OPEN SPACE - LANDSCAPE SOFT NATURAL CROSS VENTILATION PROJECT TITLE 20-22 MINDARIE STREET, LANE COVE, Sydney, NSW 05.02.2019 PRIVATE OPEN SPACE - LANDSCAPE SOFT 18.03.2019 STATUS STAGE 1 DA SCALE A3 @ 1:250 ▽ ▼ CONSULTANT JOB NO CLIENT EXISTING BUILDINGS 27.03.2019 F DRAFT STAGE 1 DA
F DRAFT STAGE 1 DA
G DRAFT STAGE 1 DA
H STAGE 1 DA
I STAGE 1 DA - DA UPDATE 16.04.2019 RESIDENTIAL SITE ENTRY BASEMENT ENTRY 02.05.2019 Stewart Hollenstein 08.05.2019 PROPOSED MAXIMUM ENVELOPE 17.07.2019