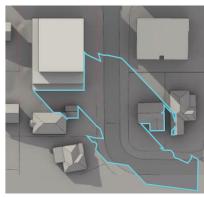

| DATE      | DRAWING TITLE      |                                               |                    | DWG  |  |  |  |  |  |
|-----------|--------------------|-----------------------------------------------|--------------------|------|--|--|--|--|--|
| 1.12.2018 | SHADOW DIAGRAMS 22 | 2ST JUNE EN                                   | IVELOPE COMPARISON | DA   |  |  |  |  |  |
| 3.12.2018 | PROJECT TITLE      |                                               |                    | NORT |  |  |  |  |  |
| 5.02.2019 |                    | 20-22 MINDARIE STREET, LANE COVE, Sydney, NSW |                    |      |  |  |  |  |  |
| 3.03.2019 | CONSULTANT JOB NO  | CLIENT                                        | STATUS             |      |  |  |  |  |  |
| 7.03.2019 | 1059               | LAHC                                          | STAGE 1 DA         |      |  |  |  |  |  |
| 5.04.2019 |                    |                                               |                    |      |  |  |  |  |  |

SCALE NTS

01 22nd JUNE 9.00 A.M

02 22nd JUNE 10.00 A.M

03 22nd JUNE 11.00 A.M

04 22nd JUNE 12.00 P.M

05 22nd JUNE 1.00 P.M

06 22nd JUNE 2.00 P.M

07 22nd JUNE 3.00 P.M

#### **KEY**

PROPOSED MAXIMUM BUILDING ENVELOPE (FOR APPROVAL)

PREVIOUS PROPOSED BUILDING ENVELOPE (FOR REFERENCE)

DWG NO REV DA 1403 I

> SCALE NTS

DCP COMPLIANT ENVELOPE (FOR REFERENCE)

DRAWING TITLE
SHADOW DIAGRAMS 22ST JUNE
ENVELOPE COMPARISON OVERLAY
PROJECT TITLE
20-22 MINDARIE STREET, LANE COVE, Sydney, NSW REV DESCRIPTION