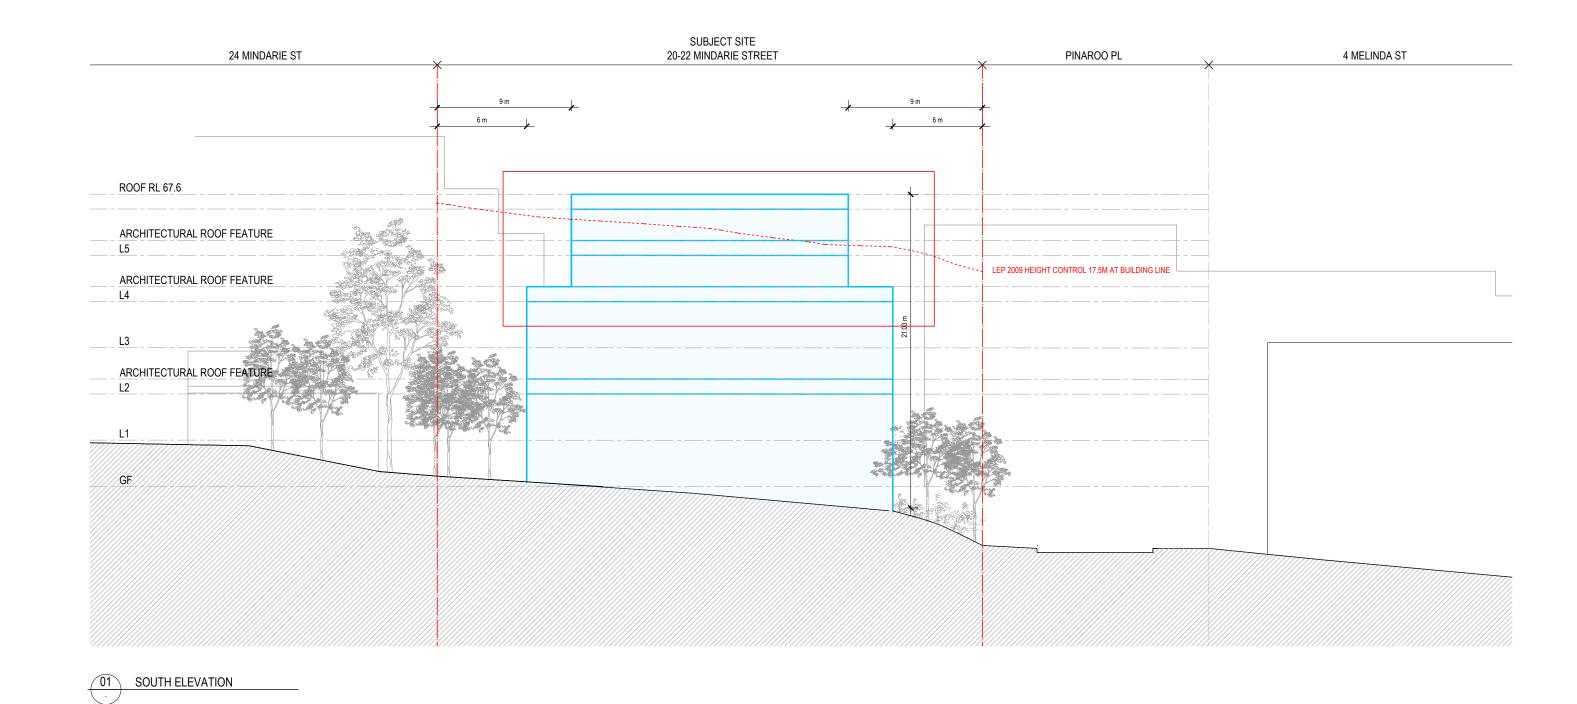

### PROPOSED ENVELOPE (FOR APPROVAL)

| FSR AND GFA  |         |
|--------------|---------|
| SITE AREA    | 1745 m² |
| PROPOSED GFA | 3141 m² |
| PROPOSED FSR | 1.80:1  |

| PROPOSED SETBACKS               | 3       |  |  |
|---------------------------------|---------|--|--|
| FRONT SETBACK (NORTH)           | 7.5 m   |  |  |
| FRONT SETBACK (NORTH)           | 10.5 m  |  |  |
| ABOVE L4                        |         |  |  |
| SIDE SETBACK (EAST)             | 6 m     |  |  |
| SIDE SETBACK (EAST)<br>ABOVE L4 | 9 m     |  |  |
|                                 |         |  |  |
| SIDE SETBACK (WEST)             | 6 m     |  |  |
| SIDE SETBACK (WEST)<br>ABOVE L4 | 9 m     |  |  |
|                                 | •       |  |  |
| REAR SETBACK (SOUTH)            | 6 m     |  |  |
| REAR SETBACK ABOVE L2           | 9 m     |  |  |
| REAR SETBACK ABOVE L4           | 12 m    |  |  |
| REAR SETBACK ABOVE L5           | 16.74 m |  |  |

| PROPOSED ENVELOPE         |           |  |  |
|---------------------------|-----------|--|--|
| NORTH SIDE ENVELOPE       | 24.6 m    |  |  |
| EAST SIDE ENVELOPE        | 34.5 m    |  |  |
| WEST SIDE ENVELOPE 34.7 m |           |  |  |
| SOUTH SIDE ENVELOPE       | 24.6 m    |  |  |
| MAX HEIGHT - ROOF RL      | RL 67.6 m |  |  |