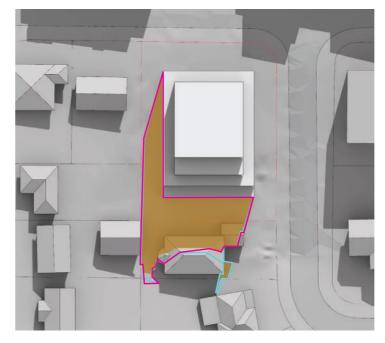

SUBJECT SITE BOUNDARY EXISTING BUILDINGS RESIDENTIAL SITE ENTRY BASEMENT ENTRY PROPOSED MAXIMUM ENVELOPE

NEIGHBOURING SITE BOUNDARY COMMUNAL OPEN SPACE - LANDSCAPE SOFT PRIVATE OPEN SPACE - LANDSCAPE SOFT

| PROPOSED ENVELOPE         |           |  |  |
|---------------------------|-----------|--|--|
| NORTH SIDE ENVELOPE       | 24.6 m    |  |  |
| EAST SIDE ENVELOPE        | 34.5 m    |  |  |
| WEST SIDE ENVELOPE 34.7 m |           |  |  |
| SOUTH SIDE ENVELOPE       | 24.6 m    |  |  |
| MAX HEIGHT - ROOF RL      | RL 67.6 m |  |  |