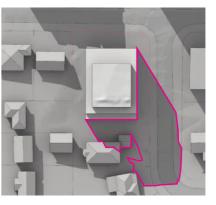

### PROPOSED ENVELOPE (FOR APPROVAL)

| FSR AND GFA  |         |
|--------------|---------|
| SITE AREA    | 1745 m² |
| PROPOSED GFA | 3141 m² |
| PROPOSED FSR | 1.80:1  |

| PROPOSED SETBACKS               | 3       |  |  |
|---------------------------------|---------|--|--|
| FRONT SETBACK (NORTH)           | 7.5 m   |  |  |
| FRONT SETBACK (NORTH)           | 10.5 m  |  |  |
| ABOVE L4                        |         |  |  |
| SIDE SETBACK (EAST)             | 6 m     |  |  |
| SIDE SETBACK (EAST)<br>ABOVE L4 | 9 m     |  |  |
|                                 |         |  |  |
| SIDE SETBACK (WEST)             | 6 m     |  |  |
| SIDE SETBACK (WEST)<br>ABOVE L4 | 9 m     |  |  |
|                                 | •       |  |  |
| REAR SETBACK (SOUTH)            | 6 m     |  |  |
| REAR SETBACK ABOVE L2           | 9 m     |  |  |
| REAR SETBACK ABOVE L4           | 12 m    |  |  |
| REAR SETBACK ABOVE L5           | 16.74 m |  |  |

| PROPOSED ENVELOPE         |           |  |  |
|---------------------------|-----------|--|--|
| NORTH SIDE ENVELOPE       | 24.6 m    |  |  |
| EAST SIDE ENVELOPE        | 34.5 m    |  |  |
| WEST SIDE ENVELOPE 34.7 m |           |  |  |
| SOUTH SIDE ENVELOPE       | 24.6 m    |  |  |
| MAX HEIGHT - ROOF RL      | RL 67.6 m |  |  |

SUBJECT SITE BOUNDARY NEIGHBOURING SITE BOUNDARY COMMUNAL OPEN SPACE - LANDSCAPE SOFT PRIVATE OPEN SPACE - LANDSCAPE SOFT EXISTING BUILDINGS RESIDENTIAL SITE ENTRY BASEMENT ENTRY

 ↑ NATURAL CROSS VENTILATION APARTMENTS RECEIVING A MINIMUM OF 2 HOURS SUNLIGHT ON JUNE 22ND BETWEEN 9AM AND 3PM