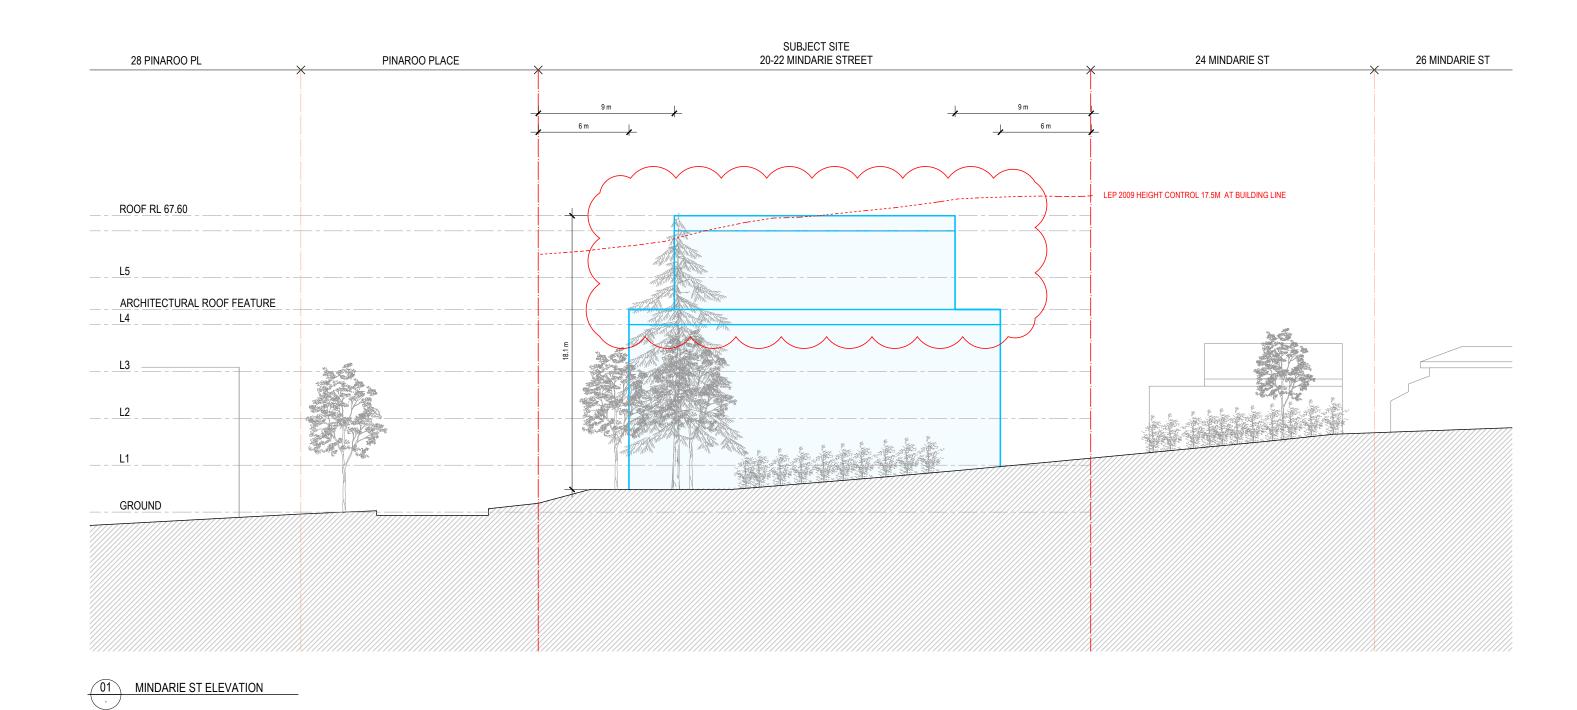

REV DESCRIPTION

A DRAFT STAGE 1 DA

B DRAFT STAGE 1 DA

C DRAFT STAGE 1 DA

D DRAFT STAGE 1 DA

E DRAFT STAGE 1 DA DRAWING TITLE
MINDARIE STREET ELEVATION PROPOSED ENVELOPE 04.12.2018 18.12.2018 SUBJECT SITE BOUNDARY
NEIGHBOURING SITE BOUNDARY
COMMUNAL OPEN SPACE - LANDSCAPE SOFT NATURAL CROSS VENTILATION PROJECT TITLE 20-22 MINDARIE STREET, LANE COVE, Sydney, NSW 05.02.2019 PRIVATE OPEN SPACE - LANDSCAPE SOFT 18.03.2019 STATUS STAGE 1 DA SCALE A3 @ 1:250 ▽ ▼ CONSULTANT JOB NO CLIENT EXISTING BUILDINGS 27.03.2019 F DRAFT STAGE 1 DA
F DRAFT STAGE 1 DA
G DRAFT STAGE 1 DA
H STAGE 1 DA
I STAGE 1 DA - DA UPDATE 16.04.2019 RESIDENTIAL SITE ENTRY BASEMENT ENTRY 02.05.2019 Stewart Hollenstein 08.05.2019 PROPOSED MAXIMUM ENVELOPE 17.07.2019

### PROPOSED ENVELOPE (FOR APPROVAL)

| FSR AND GFA  |         |
|--------------|---------|
| SITE AREA    | 1745 m² |
| PROPOSED GFA | 3141 m² |
| PROPOSED FSR | 1.80:1  |

| PROPOSED SETBACKS               | 3       |  |  |
|---------------------------------|---------|--|--|
| FRONT SETBACK (NORTH)           | 7.5 m   |  |  |
| FRONT SETBACK (NORTH)           | 10.5 m  |  |  |
| ABOVE L4                        |         |  |  |
| SIDE SETBACK (EAST)             | 6 m     |  |  |
| SIDE SETBACK (EAST)<br>ABOVE L4 | 9 m     |  |  |
|                                 |         |  |  |
| SIDE SETBACK (WEST)             | 6 m     |  |  |
| SIDE SETBACK (WEST)<br>ABOVE L4 | 9 m     |  |  |
|                                 | •       |  |  |
| REAR SETBACK (SOUTH)            | 6 m     |  |  |
| REAR SETBACK ABOVE L2           | 9 m     |  |  |
| REAR SETBACK ABOVE L4           | 12 m    |  |  |
| REAR SETBACK ABOVE L5           | 16.74 m |  |  |

| PROPOSED ENVELOPE         |           |  |  |
|---------------------------|-----------|--|--|
| NORTH SIDE ENVELOPE       | 24.6 m    |  |  |
| EAST SIDE ENVELOPE        | 34.5 m    |  |  |
| WEST SIDE ENVELOPE 34.7 m |           |  |  |
| SOUTH SIDE ENVELOPE       | 24.6 m    |  |  |
| MAX HEIGHT - ROOF RL      | RL 67.6 m |  |  |