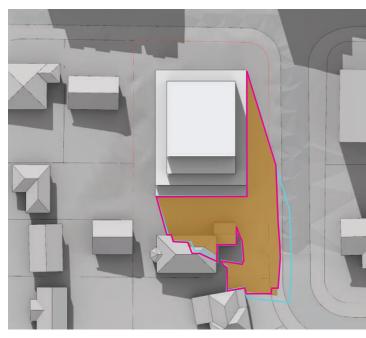

PROPOSED MAXIMUM BUILDING ENVELOPE (FOR APPROVAL)

22nd JUNE 9.00 A.M

12 22nd JUNE 10.00 A.M

13 22nd JUNE 11.00 A.M

(114) 22nd JUNE 12.00 P.M

15 22nd JUNE 1.00 P.M

116 22nd JUNE 2.00 P.M

117 22nd JUNE 3.00 P.M

PREVIOUS PROPOSED BUILDING ENVELOPE (FOR REFERENCE)

22nd JUNE 9.00 A.M

22nd JUNE 10.00 A.M

23 22nd JUNE 11.00 A.M

24 22nd JUNE 12.00 P.M

CHECKED BY

25 22nd JUNE 1.00 P.M

26 22nd JUNE 2.00 P.M