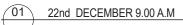

#### SUMMER SOLSTICE: 22 DECEMBER

02 22nd DECEMBER 12.00 P.M

03 22nd DECEMBER 3.00 P.M

PROPOSED MAXIMUM BUILDING ENVELOPE (FOR APPROVAL)

04 22nd DECEMBER 9.00 A.M

05 22nd DECEMBER 12.00 P.M

06 22nd DECEMBER 3.00 P.M