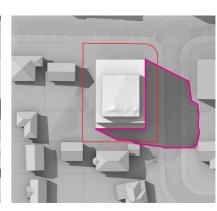

SUBJECT SITE BOUNDARY NEIGHBOURING SITE BOUNDARY COMMUNAL OPEN SPACE - LANDSCAPE SOFT PRIVATE OPEN SPACE - LANDSCAPE SOFT EXISTING BUILDINGS RESIDENTIAL SITE ENTRY BASEMENT ENTRY

 ↑ NATURAL CROSS VENTILATION APARTMENTS RECEIVING A MINIMUM OF 2 HOURS SUNLIGHT ON JUNE 22ND BETWEEN 9AM AND 3PM

SUBJECT SITE BOUNDARY EXISTING BUILDINGS RESIDENTIAL SITE ENTRY BASEMENT ENTRY PROPOSED MAXIMUM ENVELOPE

NEIGHBOURING SITE BOUNDARY COMMUNAL OPEN SPACE - LANDSCAPE SOFT PRIVATE OPEN SPACE - LANDSCAPE SOFT