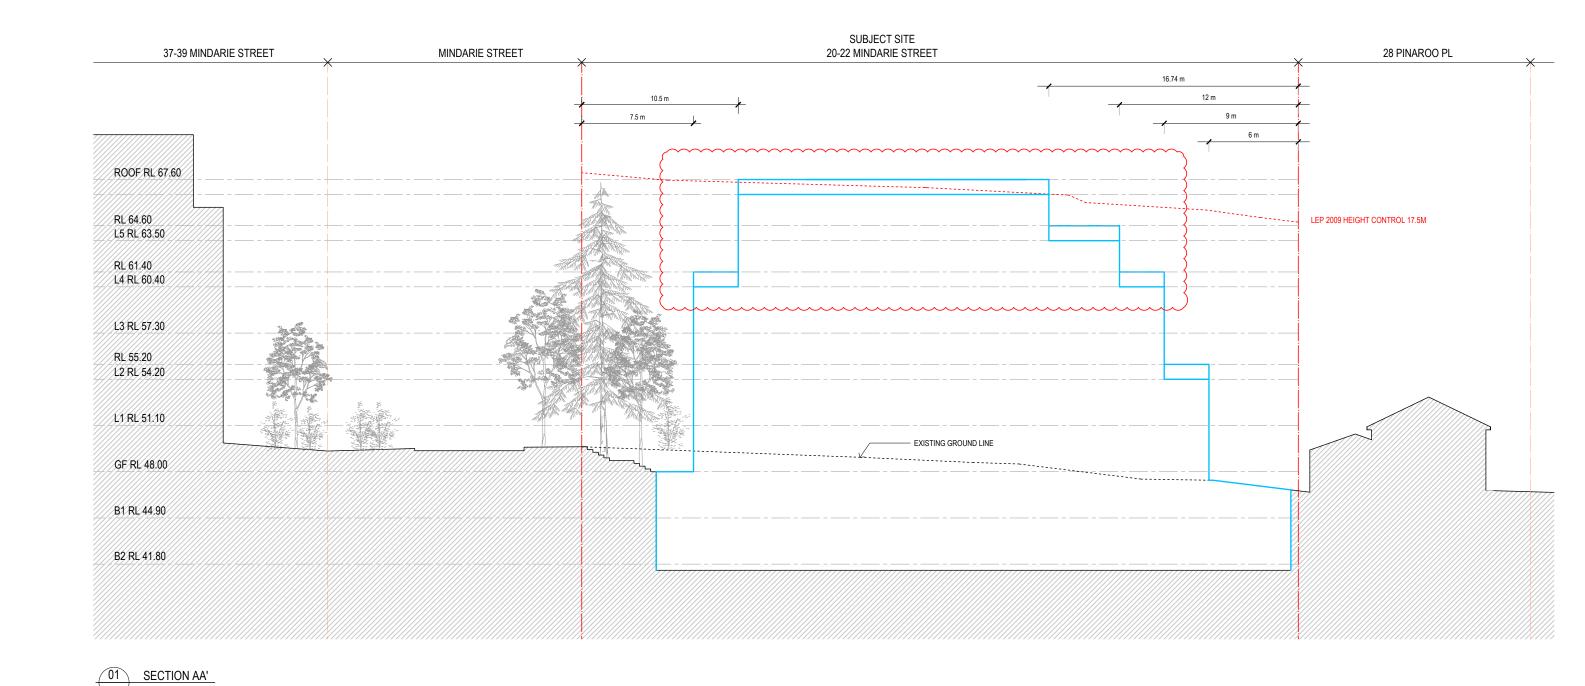

### PROPOSED ENVELOPE (FOR APPROVAL)

| FSR AND GFA  |         |
|--------------|---------|
| SITE AREA    | 1745 m² |
| PROPOSED GFA | 3141 m² |
| PROPOSED FSR | 1.80:1  |

| PROPOSED SETBACKS               | 3       |  |  |
|---------------------------------|---------|--|--|
| FRONT SETBACK (NORTH)           | 7.5 m   |  |  |
| FRONT SETBACK (NORTH)           | 10.5 m  |  |  |
| ABOVE L4                        |         |  |  |
| SIDE SETBACK (EAST)             | 6 m     |  |  |
| SIDE SETBACK (EAST)<br>ABOVE L4 | 9 m     |  |  |
|                                 |         |  |  |
| SIDE SETBACK (WEST)             | 6 m     |  |  |
| SIDE SETBACK (WEST)<br>ABOVE L4 | 9 m     |  |  |
|                                 | •       |  |  |
| REAR SETBACK (SOUTH)            | 6 m     |  |  |
| REAR SETBACK ABOVE L2           | 9 m     |  |  |
| REAR SETBACK ABOVE L4           | 12 m    |  |  |
| REAR SETBACK ABOVE L5           | 16.74 m |  |  |

| PROPOSED ENVELOPE         |           |  |  |
|---------------------------|-----------|--|--|
| NORTH SIDE ENVELOPE       | 24.6 m    |  |  |
| EAST SIDE ENVELOPE        | 34.5 m    |  |  |
| WEST SIDE ENVELOPE 34.7 m |           |  |  |
| SOUTH SIDE ENVELOPE       | 24.6 m    |  |  |
| MAX HEIGHT - ROOF RL      | RL 67.6 m |  |  |