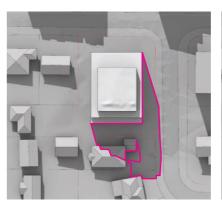

DRAWING TITLE SHADOW DIAGRAMS 22ST JUNE - EXISTING REV DESCRIPTION
A DRAFT STAGE 1 DA
B DRAFT STAGE 1 DA
C DRAFT STAGE 1 DA SUBJECT SITE BOUNDARY
NEIGHBOURING SITE BOUNDARY
COMMUNAL OPEN SPACE - LANDSCAPE SOFT NATURAL CROSS VENTILATION 04.12.2018 18.12.2018 05.02.2019 PROJECT TITLE 20-22 MINDARIE STREET, LANE COVE, Sydney, NSW PRIVATE OPEN SPACE - LANDSCAPE SOFT D DRAFT STAGE 1 DA
D DRAFT STAGE 1 DA
E DRAFT STAGE 1 DA
F DRAFT STAGE 1 DA
G DRAFT STAGE 1 DA
H STAGE 1 DA 18.03.2019 27.03.2019 16.04.2019 CONSULTANT JOB NO CLIENT STATUS
1059 LAHC STAGE 1 DA SCALE NTS ▽ ▼ EXISTING BUILDINGS RESIDENTIAL SITE ENTRY BASEMENT ENTRY Stewart Hollenstein PROPOSED MAXIMUM ENVELOPE 08.05.2019

22nd JUNE 9.00 A.M

01

02 22nd JUNE 10.00 A.M

03 22nd JUNE 11.00 A.M

22nd JUNE 12.00 P.M

05 22nd JUNE 1.00 P.M

06 22nd JUNE 2.00 P.M

07 22nd JUNE 3.00 P.M