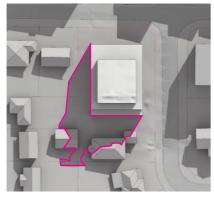

DRAWING TITLE SHADOW DIAGRAMS 22ST JUNE - EXISTING REV DESCRIPTION
A DRAFT STAGE 1 DA
B DRAFT STAGE 1 DA
C DRAFT STAGE 1 DA SUBJECT SITE BOUNDARY
NEIGHBOURING SITE BOUNDARY
COMMUNAL OPEN SPACE - LANDSCAPE SOFT NATURAL CROSS VENTILATION 04.12.2018 18.12.2018 05.02.2019 PROJECT TITLE 20-22 MINDARIE STREET, LANE COVE, Sydney, NSW PRIVATE OPEN SPACE - LANDSCAPE SOFT D DRAFT STAGE 1 DA
D DRAFT STAGE 1 DA
E DRAFT STAGE 1 DA
F DRAFT STAGE 1 DA
G DRAFT STAGE 1 DA
H STAGE 1 DA 18.03.2019 27.03.2019 16.04.2019 CONSULTANT JOB NO CLIENT STATUS
1059 LAHC STAGE 1 DA SCALE NTS ▽ ▼ EXISTING BUILDINGS RESIDENTIAL SITE ENTRY BASEMENT ENTRY Stewart Hollenstein PROPOSED MAXIMUM ENVELOPE 08.05.2019

22nd JUNE 9.00 A.M

01

02 22nd JUNE 10.00 A.M

03 22nd JUNE 11.00 A.M

22nd JUNE 12.00 P.M

05 22nd JUNE 1.00 P.M

06 22nd JUNE 2.00 P.M

07 22nd JUNE 3.00 P.M