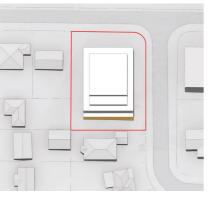

#### SUMMER SOLSTICE: 22 DECEMBER

02 22nd DECEMBER 12.00 P.M

03 22nd DECEMBER 3.00 P.M

PROPOSED MAXIMUM BUILDING ENVELOPE (FOR APPROVAL)

04 22nd DECEMBER 9.00 A.M

05 22nd DECEMBER 12.00 P.M

06 22nd DECEMBER 3.00 P.M