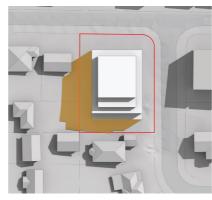

PROPOSED MAXIMUM BUILDING ENVELOPE (FOR APPROVAL)

22nd JUNE 9.00 A.M

12 22nd JUNE 10.00 A.M

13 22nd JUNE 11.00 A.M

(114) 22nd JUNE 12.00 P.M

15 22nd JUNE 1.00 P.M

116 22nd JUNE 2.00 P.M

117 22nd JUNE 3.00 P.M

#### **KEY**

PROPOSED MAXIMUM BUILDING ENVELOPE (FOR APPROVAL)

PREVIOUS PROPOSED BUILDING ENVELOPE (FOR REFERENCE)

DWG NO REV DA 1403 I

> SCALE NTS

DCP COMPLIANT ENVELOPE (FOR REFERENCE)

DRAWING TITLE
SHADOW DIAGRAMS 22ST JUNE
ENVELOPE COMPARISON OVERLAY
PROJECT TITLE
20-22 MINDARIE STREET, LANE COVE, Sydney, NSW REV DESCRIPTION