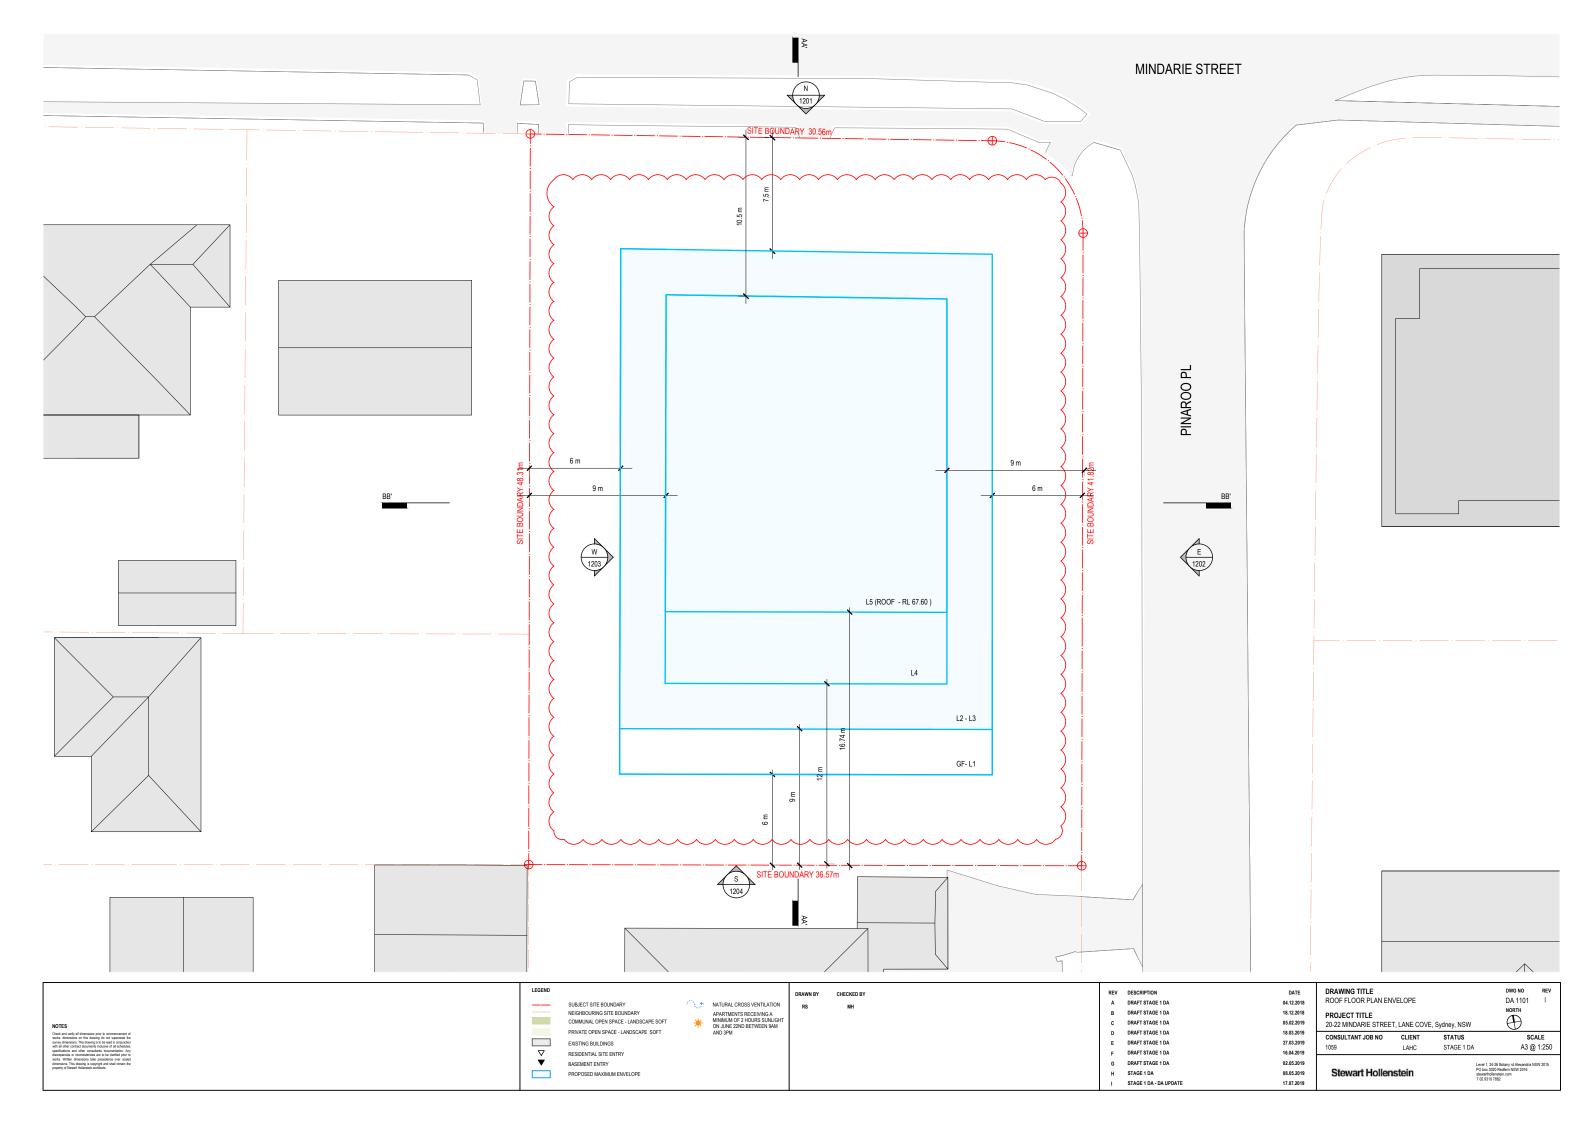

### PROPOSED ENVELOPE (FOR APPROVAL)

| FSR AND GFA  |         |
|--------------|---------|
| SITE AREA    | 1745 m² |
| PROPOSED GFA | 3141 m² |
| PROPOSED FSR | 1.80:1  |

| PROPOSED SETBACKS               | 3       |  |  |
|---------------------------------|---------|--|--|
| FRONT SETBACK (NORTH)           | 7.5 m   |  |  |
| FRONT SETBACK (NORTH)           | 10.5 m  |  |  |
| ABOVE L4                        |         |  |  |
| SIDE SETBACK (EAST)             | 6 m     |  |  |
| SIDE SETBACK (EAST)<br>ABOVE L4 | 9 m     |  |  |
|                                 |         |  |  |
| SIDE SETBACK (WEST)             | 6 m     |  |  |
| SIDE SETBACK (WEST)<br>ABOVE L4 | 9 m     |  |  |
|                                 | •       |  |  |
| REAR SETBACK (SOUTH)            | 6 m     |  |  |
| REAR SETBACK ABOVE L2           | 9 m     |  |  |
| REAR SETBACK ABOVE L4           | 12 m    |  |  |
| REAR SETBACK ABOVE L5           | 16.74 m |  |  |

| PROPOSED ENVELOPE         |           |  |  |
|---------------------------|-----------|--|--|
| NORTH SIDE ENVELOPE       | 24.6 m    |  |  |
| EAST SIDE ENVELOPE        | 34.5 m    |  |  |
| WEST SIDE ENVELOPE 34.7 m |           |  |  |
| SOUTH SIDE ENVELOPE       | 24.6 m    |  |  |
| MAX HEIGHT - ROOF RL      | RL 67.6 m |  |  |