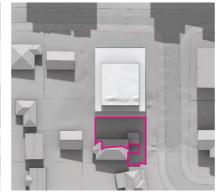

DRAWING TITLE SHADOW DIAGRAMS 22ST JUNE - EXISTING REV DESCRIPTION
A DRAFT STAGE 1 DA
B DRAFT STAGE 1 DA
C DRAFT STAGE 1 DA SUBJECT SITE BOUNDARY
NEIGHBOURING SITE BOUNDARY
COMMUNAL OPEN SPACE - LANDSCAPE SOFT NATURAL CROSS VENTILATION 04.12.2018 18.12.2018 05.02.2019 PROJECT TITLE 20-22 MINDARIE STREET, LANE COVE, Sydney, NSW PRIVATE OPEN SPACE - LANDSCAPE SOFT D DRAFT STAGE 1 DA
D DRAFT STAGE 1 DA
E DRAFT STAGE 1 DA
F DRAFT STAGE 1 DA
G DRAFT STAGE 1 DA
H STAGE 1 DA 18.03.2019 27.03.2019 16.04.2019 CONSULTANT JOB NO CLIENT STATUS
1059 LAHC STAGE 1 DA SCALE NTS ▽ ▼ EXISTING BUILDINGS RESIDENTIAL SITE ENTRY BASEMENT ENTRY Stewart Hollenstein PROPOSED MAXIMUM ENVELOPE 08.05.2019

22nd JUNE 9.00 A.M

01

02 22nd JUNE 10.00 A.M

03 22nd JUNE 11.00 A.M

22nd JUNE 12.00 P.M

05 22nd JUNE 1.00 P.M

06 22nd JUNE 2.00 P.M

07 22nd JUNE 3.00 P.M