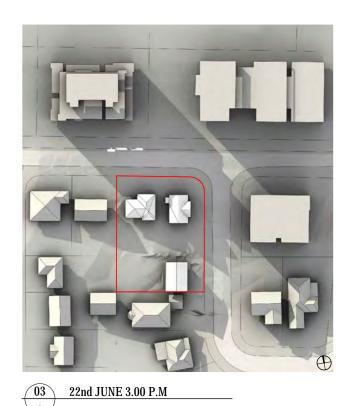

22nd JUNE 9.00 A.M

01

02 22nd JUNE 10.00 A.M

03 22nd JUNE 11.00 A.M

22nd JUNE 12.00 P.M

05 22nd JUNE 1.00 P.M

06 22nd JUNE 2.00 P.M

07 22nd JUNE 3.00 P.M

PROPOSED MAXIMUM BUILDING ENVELOPE (FOR APPROVAL)

22nd JUNE 9.00 A.M

12 22nd JUNE 10.00 A.M

13 22nd JUNE 11.00 A.M

(114) 22nd JUNE 12.00 P.M

15 22nd JUNE 1.00 P.M

116 22nd JUNE 2.00 P.M

117 22nd JUNE 3.00 P.M