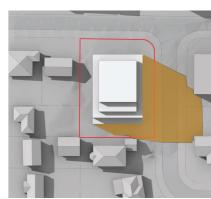

PROPOSED MAXIMUM BUILDING ENVELOPE (FOR APPROVAL)

22nd JUNE 9.00 A.M

12 22nd JUNE 10.00 A.M

13 22nd JUNE 11.00 A.M

(114) 22nd JUNE 12.00 P.M

15 22nd JUNE 1.00 P.M

116 22nd JUNE 2.00 P.M

117 22nd JUNE 3.00 P.M

PREVIOUS PROPOSED BUILDING ENVELOPE (FOR REFERENCE)

22nd JUNE 9.00 A.M

22nd JUNE 10.00 A.M

23 22nd JUNE 11.00 A.M

24 22nd JUNE 12.00 P.M

CHECKED BY

25 22nd JUNE 1.00 P.M

26 22nd JUNE 2.00 P.M