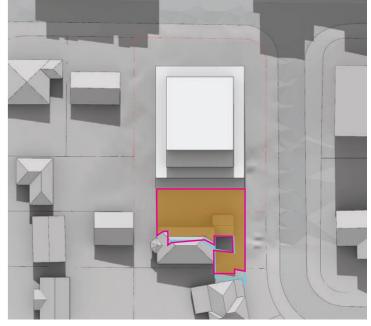

DRAWING TITLE SHADOW DIAGRAMS 22ST JUNE - EXISTING REV DESCRIPTION
A DRAFT STAGE 1 DA
B DRAFT STAGE 1 DA
C DRAFT STAGE 1 DA SUBJECT SITE BOUNDARY
NEIGHBOURING SITE BOUNDARY
COMMUNAL OPEN SPACE - LANDSCAPE SOFT NATURAL CROSS VENTILATION 04.12.2018 18.12.2018 05.02.2019 PROJECT TITLE 20-22 MINDARIE STREET, LANE COVE, Sydney, NSW PRIVATE OPEN SPACE - LANDSCAPE SOFT D DRAFT STAGE 1 DA
D DRAFT STAGE 1 DA
E DRAFT STAGE 1 DA
F DRAFT STAGE 1 DA
G DRAFT STAGE 1 DA
H STAGE 1 DA 18.03.2019 27.03.2019 16.04.2019 CONSULTANT JOB NO CLIENT STATUS
1059 LAHC STAGE 1 DA SCALE NTS ▽ ▼ EXISTING BUILDINGS RESIDENTIAL SITE ENTRY BASEMENT ENTRY Stewart Hollenstein PROPOSED MAXIMUM ENVELOPE 08.05.2019

22nd JUNE 9.00 A.M

01

02 22nd JUNE 10.00 A.M

03 22nd JUNE 11.00 A.M

22nd JUNE 12.00 P.M

05 22nd JUNE 1.00 P.M

06 22nd JUNE 2.00 P.M

07 22nd JUNE 3.00 P.M