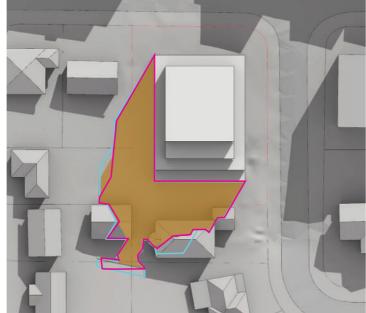

SUBJECT SITE BOUNDARY EXISTING BUILDINGS RESIDENTIAL SITE ENTRY BASEMENT ENTRY PROPOSED MAXIMUM ENVELOPE

NEIGHBOURING SITE BOUNDARY COMMUNAL OPEN SPACE - LANDSCAPE SOFT PRIVATE OPEN SPACE - LANDSCAPE SOFT

| PROPOSED ENVELOPE         |           |  |  |
|---------------------------|-----------|--|--|
| NORTH SIDE ENVELOPE       | 24.6 m    |  |  |
| EAST SIDE ENVELOPE        | 34.5 m    |  |  |
| WEST SIDE ENVELOPE 34.7 m |           |  |  |
| SOUTH SIDE ENVELOPE       | 24.6 m    |  |  |
| MAX HEIGHT - ROOF RL      | RL 67.6 m |  |  |