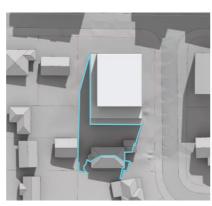

SUBJECT SITE BOUNDARY NEIGHBOURING SITE BOUNDARY COMMUNAL OPEN SPACE - LANDSCAPE SOFT PRIVATE OPEN SPACE - LANDSCAPE SOFT EXISTING BUILDINGS RESIDENTIAL SITE ENTRY BASEMENT ENTRY

 ↑ NATURAL CROSS VENTILATION APARTMENTS RECEIVING A MINIMUM OF 2 HOURS SUNLIGHT ON JUNE 22ND BETWEEN 9AM AND 3PM

SUBJECT SITE BOUNDARY EXISTING BUILDINGS RESIDENTIAL SITE ENTRY BASEMENT ENTRY PROPOSED MAXIMUM ENVELOPE

NEIGHBOURING SITE BOUNDARY COMMUNAL OPEN SPACE - LANDSCAPE SOFT PRIVATE OPEN SPACE - LANDSCAPE SOFT