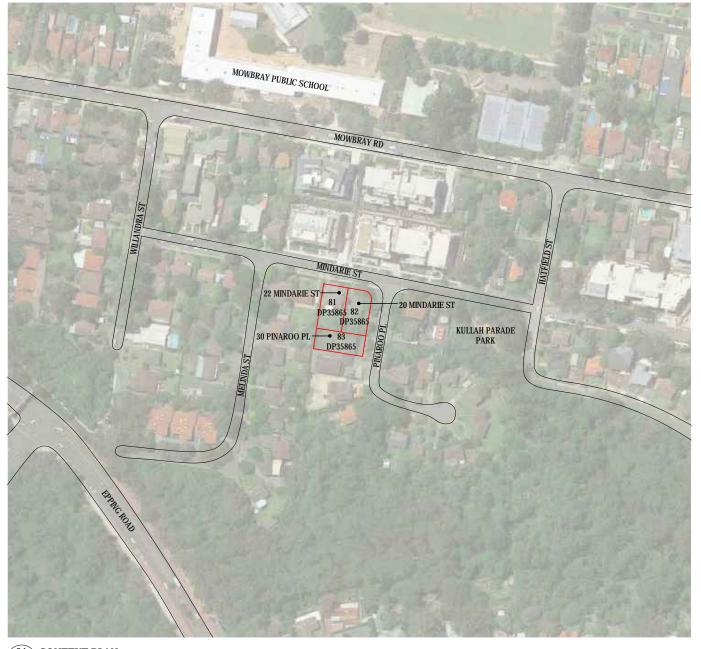

DRAWING TITLE DRAWING SCHEDULE PROJECT TITLE CONSULTANT JOB NO

20-22 MINDARIE STREET, LANE COVE, Sydney, NSW SCALE NTS

Stewart Hollenstein

01 CONTEXT PLAN

1. VIEW FROM MINDARIE STREET TOWARDS 2 PINAROO PL NEW DEVELOPMENT