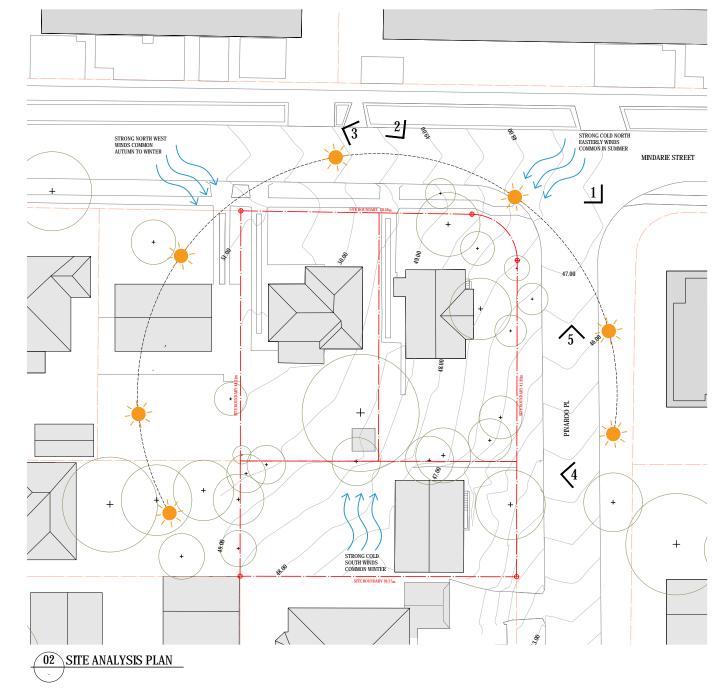

DRAWING TITLE CONTEXT PLAN AND SITE ANALYSIS PLAN PROJECT TITLE 20-22 MINDARIE STREET, LANE COVE, Sydney, NSW CONSULTANT JOB NO A3 @ 1:500 STAGE 1 DA Stewart Hollenstein

01 PINAROO PL STREETSCAPE ELEVATION