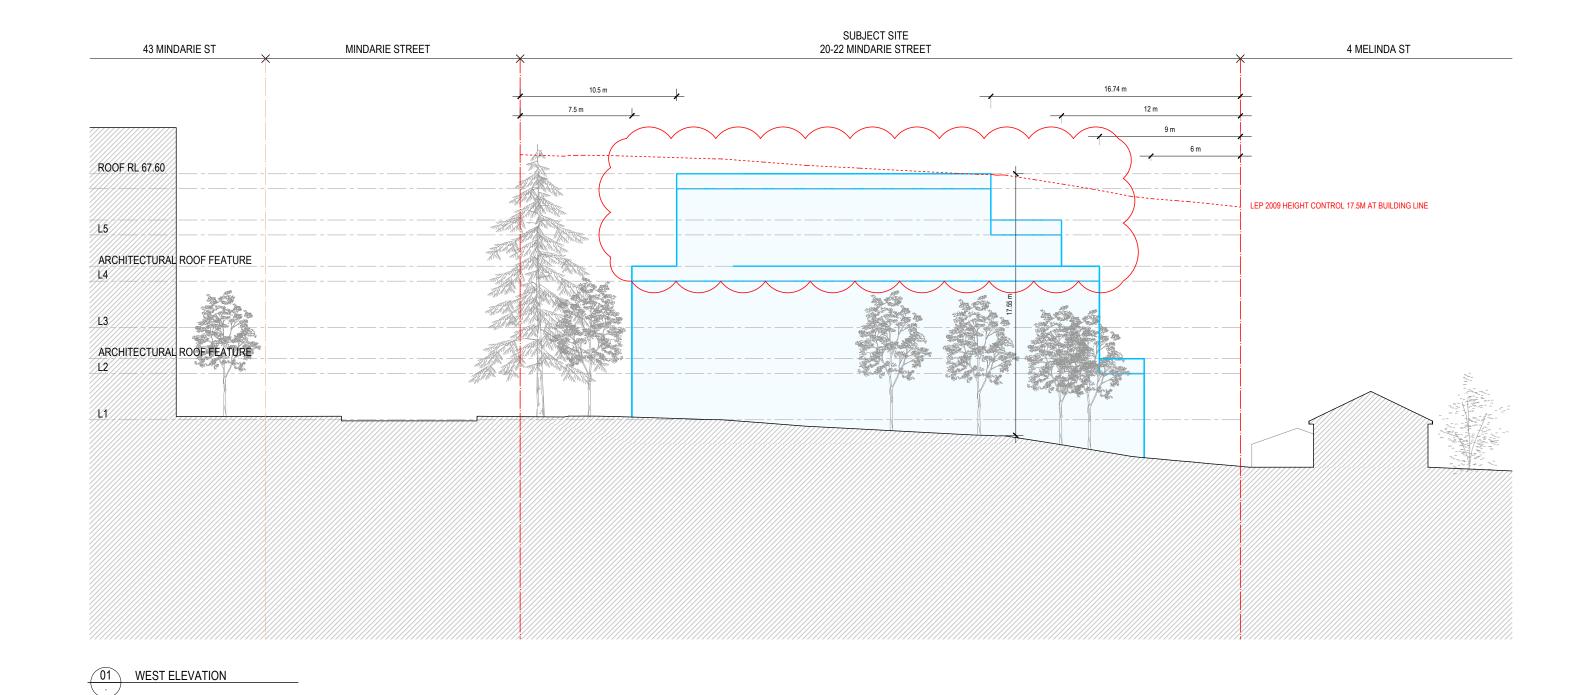

### PROPOSED ENVELOPE (FOR APPROVAL)

| FSR AND GFA  |         |
|--------------|---------|
| SITE AREA    | 1745 m² |
| PROPOSED GFA | 3141 m² |
| PROPOSED FSR | 1.80:1  |

| PROPOSED SETBACKS               | 3       |  |  |
|---------------------------------|---------|--|--|
| FRONT SETBACK (NORTH)           | 7.5 m   |  |  |
| FRONT SETBACK (NORTH)           | 10.5 m  |  |  |
| ABOVE L4                        |         |  |  |
| SIDE SETBACK (EAST)             | 6 m     |  |  |
| SIDE SETBACK (EAST)<br>ABOVE L4 | 9 m     |  |  |
|                                 |         |  |  |
| SIDE SETBACK (WEST)             | 6 m     |  |  |
| SIDE SETBACK (WEST)<br>ABOVE L4 | 9 m     |  |  |
|                                 | •       |  |  |
| REAR SETBACK (SOUTH)            | 6 m     |  |  |
| REAR SETBACK ABOVE L2           | 9 m     |  |  |
| REAR SETBACK ABOVE L4           | 12 m    |  |  |
| REAR SETBACK ABOVE L5           | 16.74 m |  |  |

| PROPOSED ENVELOPE         |           |  |  |
|---------------------------|-----------|--|--|
| NORTH SIDE ENVELOPE       | 24.6 m    |  |  |
| EAST SIDE ENVELOPE        | 34.5 m    |  |  |
| WEST SIDE ENVELOPE 34.7 m |           |  |  |
| SOUTH SIDE ENVELOPE       | 24.6 m    |  |  |
| MAX HEIGHT - ROOF RL      | RL 67.6 m |  |  |