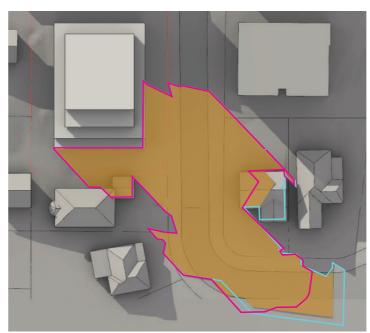

27 22nd JUNE 3.00 P.M

DCP COMPLIANT ENVELOPE (FOR REFERENCE)

| DATE<br>04.12.2018                     | DRAWING TITLE<br>SHADOW DIAGRAMS 22ST JUNI     |
|----------------------------------------|------------------------------------------------|
| 18.12.2018<br>05.02.2019               | PROJECT TITLE<br>20-22 MINDARIE STREET, LANE ( |
| 18.03.2019<br>27.03.2019<br>16.04.2019 | CONSULTANT JOB NO CLIEN 1059 LAHC              |
| 02.05.2019<br>08.05.2019<br>17.07.2019 | Stewart Hollenstein                            |

#### **KEY**

PROPOSED MAXIMUM BUILDING ENVELOPE (FOR APPROVAL)

PREVIOUS PROPOSED BUILDING ENVELOPE (FOR REFERENCE)

DWG NO REV DA 1403 I

> SCALE NTS

DCP COMPLIANT ENVELOPE (FOR REFERENCE)

DRAWING TITLE
SHADOW DIAGRAMS 22ST JUNE
ENVELOPE COMPARISON OVERLAY
PROJECT TITLE
20-22 MINDARIE STREET, LANE COVE, Sydney, NSW REV DESCRIPTION