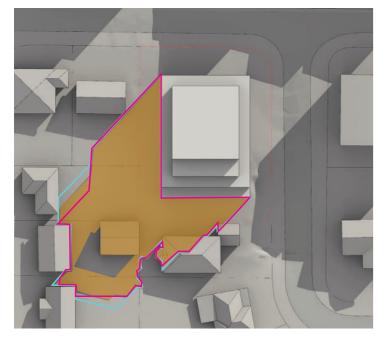

SUBJECT SITE BOUNDARY EXISTING BUILDINGS RESIDENTIAL SITE ENTRY BASEMENT ENTRY PROPOSED MAXIMUM ENVELOPE

NEIGHBOURING SITE BOUNDARY COMMUNAL OPEN SPACE - LANDSCAPE SOFT PRIVATE OPEN SPACE - LANDSCAPE SOFT

| PROPOSED ENVELOPE         |           |  |  |
|---------------------------|-----------|--|--|
| NORTH SIDE ENVELOPE       | 24.6 m    |  |  |
| EAST SIDE ENVELOPE        | 34.5 m    |  |  |
| WEST SIDE ENVELOPE 34.7 m |           |  |  |
| SOUTH SIDE ENVELOPE       | 24.6 m    |  |  |
| MAX HEIGHT - ROOF RL      | RL 67.6 m |  |  |