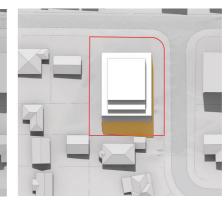

DRAWING TITLE SHADOW DIAGRAMS 22ST JUNE - EXISTING REV DESCRIPTION
A DRAFT STAGE 1 DA
B DRAFT STAGE 1 DA
C DRAFT STAGE 1 DA SUBJECT SITE BOUNDARY
NEIGHBOURING SITE BOUNDARY
COMMUNAL OPEN SPACE - LANDSCAPE SOFT NATURAL CROSS VENTILATION 04.12.2018 18.12.2018 05.02.2019 PROJECT TITLE 20-22 MINDARIE STREET, LANE COVE, Sydney, NSW PRIVATE OPEN SPACE - LANDSCAPE SOFT D DRAFT STAGE 1 DA
D DRAFT STAGE 1 DA
E DRAFT STAGE 1 DA
F DRAFT STAGE 1 DA
G DRAFT STAGE 1 DA
H STAGE 1 DA 18.03.2019 27.03.2019 16.04.2019 CONSULTANT JOB NO CLIENT STATUS
1059 LAHC STAGE 1 DA SCALE NTS ▽ ▼ EXISTING BUILDINGS RESIDENTIAL SITE ENTRY BASEMENT ENTRY Stewart Hollenstein PROPOSED MAXIMUM ENVELOPE 08.05.2019

22nd JUNE 9.00 A.M

01

02 22nd JUNE 10.00 A.M

03 22nd JUNE 11.00 A.M

22nd JUNE 12.00 P.M

05 22nd JUNE 1.00 P.M

06 22nd JUNE 2.00 P.M

07 22nd JUNE 3.00 P.M