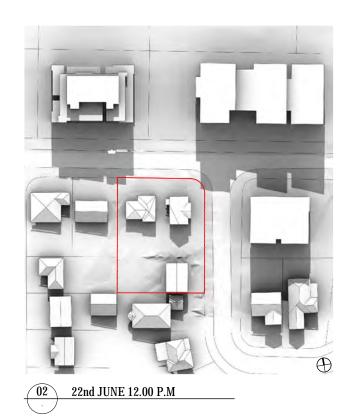

22nd JUNE 9.00 A.M

01

02 22nd JUNE 10.00 A.M

03 22nd JUNE 11.00 A.M

22nd JUNE 12.00 P.M

05 22nd JUNE 1.00 P.M

06 22nd JUNE 2.00 P.M

07 22nd JUNE 3.00 P.M

PROPOSED MAXIMUM BUILDING ENVELOPE (FOR APPROVAL)

22nd JUNE 9.00 A.M

12 22nd JUNE 10.00 A.M

13 22nd JUNE 11.00 A.M

(114) 22nd JUNE 12.00 P.M

15 22nd JUNE 1.00 P.M

116 22nd JUNE 2.00 P.M

117 22nd JUNE 3.00 P.M