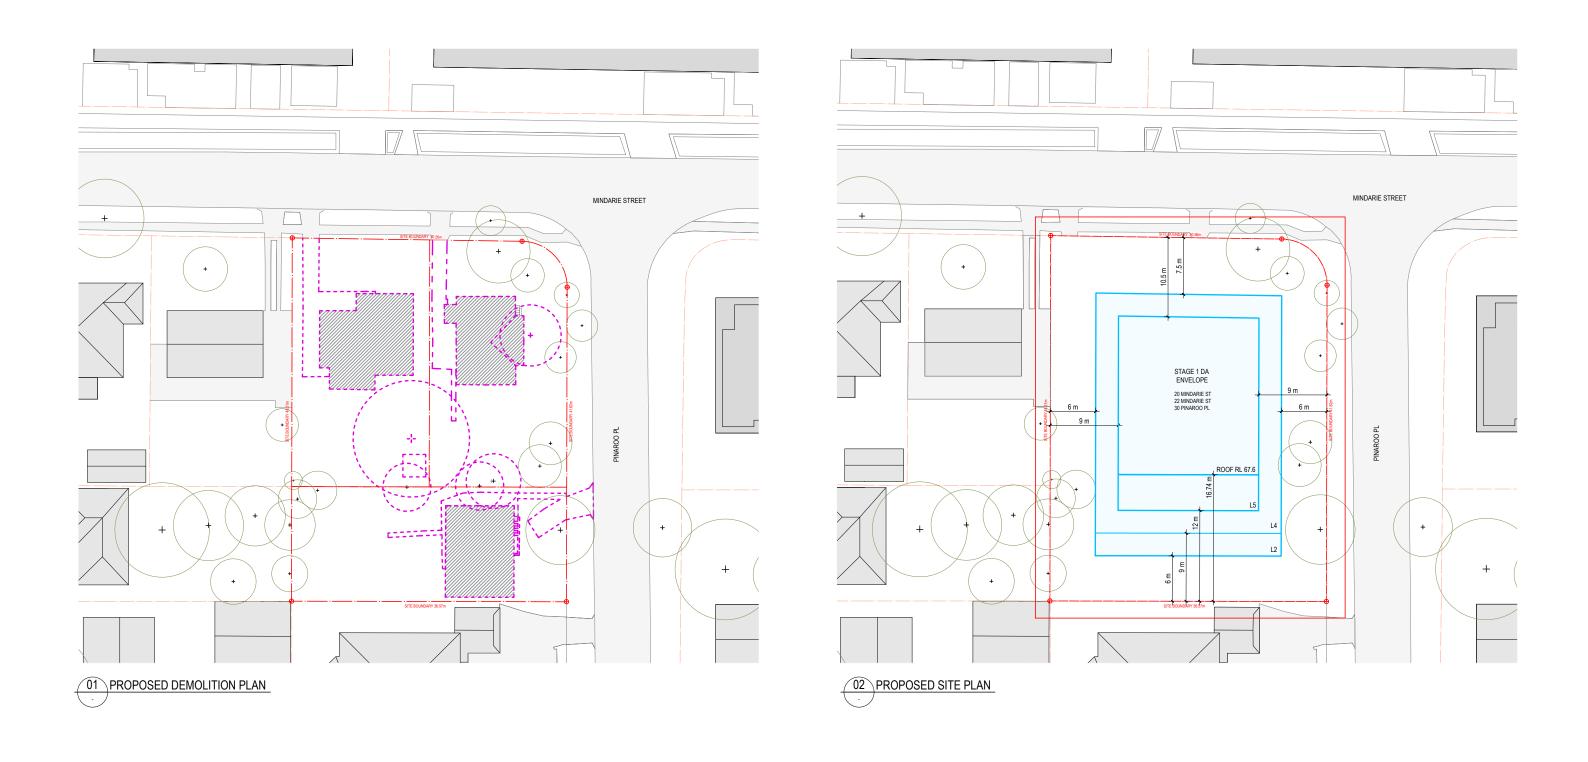

### PROPOSED ENVELOPE (FOR APPROVAL)

| FSR AND GFA  |         |
|--------------|---------|
| SITE AREA    | 1745 m² |
| PROPOSED GFA | 3141 m² |
| PROPOSED FSR | 1.80:1  |

| PROPOSED SETBACKS               | 3       |  |  |
|---------------------------------|---------|--|--|
| FRONT SETBACK (NORTH)           | 7.5 m   |  |  |
| FRONT SETBACK (NORTH)           | 10.5 m  |  |  |
| ABOVE L4                        |         |  |  |
| SIDE SETBACK (EAST)             | 6 m     |  |  |
| SIDE SETBACK (EAST)<br>ABOVE L4 | 9 m     |  |  |
|                                 |         |  |  |
| SIDE SETBACK (WEST)             | 6 m     |  |  |
| SIDE SETBACK (WEST)<br>ABOVE L4 | 9 m     |  |  |
|                                 | •       |  |  |
| REAR SETBACK (SOUTH)            | 6 m     |  |  |
| REAR SETBACK ABOVE L2           | 9 m     |  |  |
| REAR SETBACK ABOVE L4           | 12 m    |  |  |
| REAR SETBACK ABOVE L5           | 16.74 m |  |  |

| PROPOSED ENVELOPE         |           |  |  |
|---------------------------|-----------|--|--|
| NORTH SIDE ENVELOPE       | 24.6 m    |  |  |
| EAST SIDE ENVELOPE        | 34.5 m    |  |  |
| WEST SIDE ENVELOPE 34.7 m |           |  |  |
| SOUTH SIDE ENVELOPE       | 24.6 m    |  |  |
| MAX HEIGHT - ROOF RL      | RL 67.6 m |  |  |