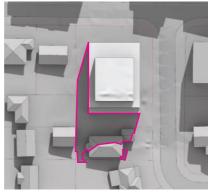

DRAWING TITLE SHADOW DIAGRAMS 22ST JUNE - EXISTING REV DESCRIPTION
A DRAFT STAGE 1 DA
B DRAFT STAGE 1 DA
C DRAFT STAGE 1 DA SUBJECT SITE BOUNDARY
NEIGHBOURING SITE BOUNDARY
COMMUNAL OPEN SPACE - LANDSCAPE SOFT NATURAL CROSS VENTILATION 04.12.2018 18.12.2018 05.02.2019 PROJECT TITLE 20-22 MINDARIE STREET, LANE COVE, Sydney, NSW PRIVATE OPEN SPACE - LANDSCAPE SOFT D DRAFT STAGE 1 DA
D DRAFT STAGE 1 DA
E DRAFT STAGE 1 DA
F DRAFT STAGE 1 DA
G DRAFT STAGE 1 DA
H STAGE 1 DA 18.03.2019 27.03.2019 16.04.2019 CONSULTANT JOB NO CLIENT STATUS
1059 LAHC STAGE 1 DA SCALE NTS ▽ ▼ EXISTING BUILDINGS RESIDENTIAL SITE ENTRY BASEMENT ENTRY Stewart Hollenstein PROPOSED MAXIMUM ENVELOPE 08.05.2019

22nd JUNE 9.00 A.M

01

02 22nd JUNE 10.00 A.M

03 22nd JUNE 11.00 A.M

22nd JUNE 12.00 P.M

05 22nd JUNE 1.00 P.M

06 22nd JUNE 2.00 P.M

07 22nd JUNE 3.00 P.M