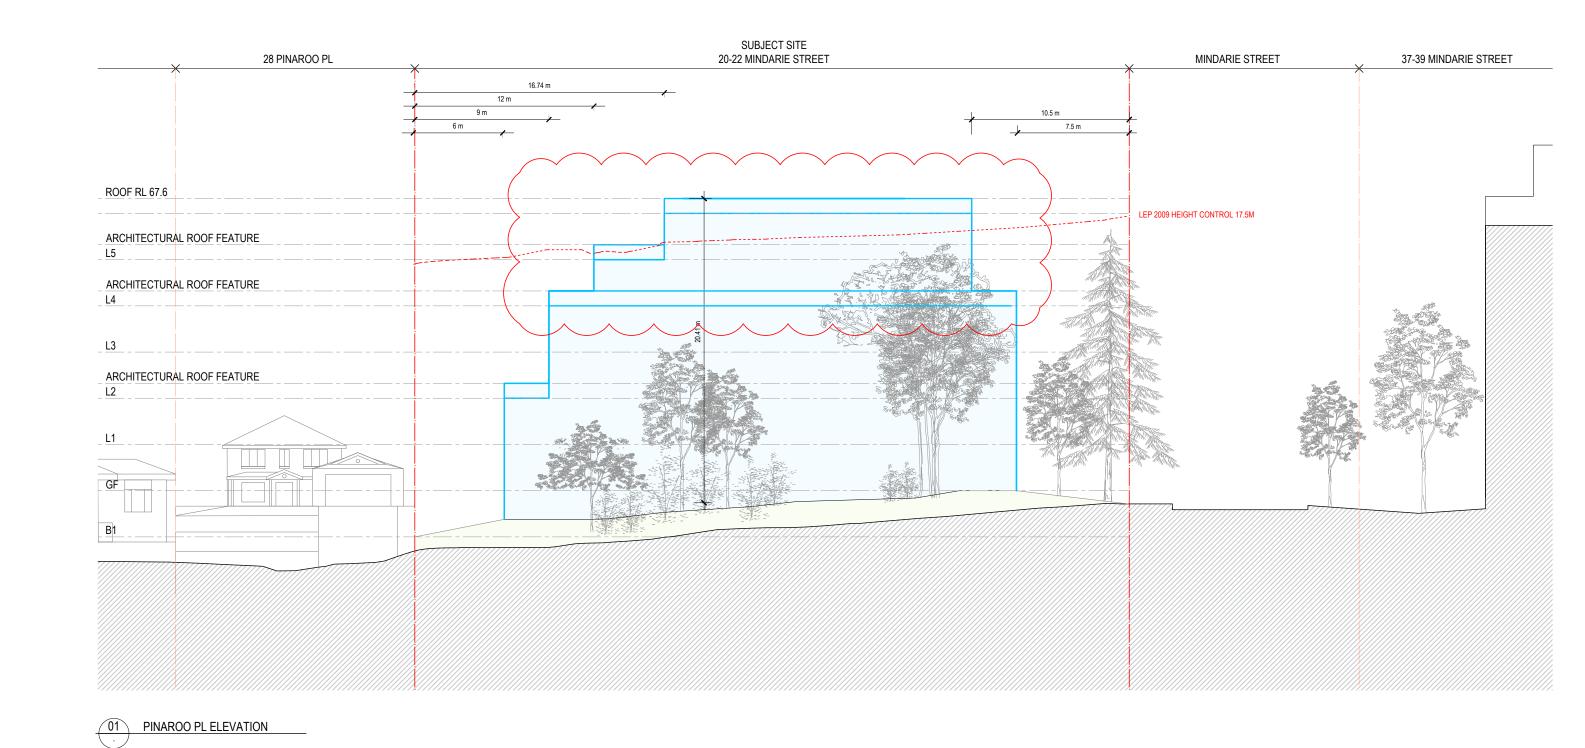

### PROPOSED ENVELOPE (FOR APPROVAL)

| FSR AND GFA  |         |
|--------------|---------|
| SITE AREA    | 1745 m² |
| PROPOSED GFA | 3141 m² |
| PROPOSED FSR | 1.80:1  |

| PROPOSED SETBACKS               | 3       |  |  |
|---------------------------------|---------|--|--|
| FRONT SETBACK (NORTH)           | 7.5 m   |  |  |
| FRONT SETBACK (NORTH)           | 10.5 m  |  |  |
| ABOVE L4                        |         |  |  |
| SIDE SETBACK (EAST)             | 6 m     |  |  |
| SIDE SETBACK (EAST)<br>ABOVE L4 | 9 m     |  |  |
|                                 |         |  |  |
| SIDE SETBACK (WEST)             | 6 m     |  |  |
| SIDE SETBACK (WEST)<br>ABOVE L4 | 9 m     |  |  |
|                                 | •       |  |  |
| REAR SETBACK (SOUTH)            | 6 m     |  |  |
| REAR SETBACK ABOVE L2           | 9 m     |  |  |
| REAR SETBACK ABOVE L4           | 12 m    |  |  |
| REAR SETBACK ABOVE L5           | 16.74 m |  |  |

| PROPOSED ENVELOPE         |           |  |  |
|---------------------------|-----------|--|--|
| NORTH SIDE ENVELOPE       | 24.6 m    |  |  |
| EAST SIDE ENVELOPE        | 34.5 m    |  |  |
| WEST SIDE ENVELOPE 34.7 m |           |  |  |
| SOUTH SIDE ENVELOPE       | 24.6 m    |  |  |
| MAX HEIGHT - ROOF RL      | RL 67.6 m |  |  |