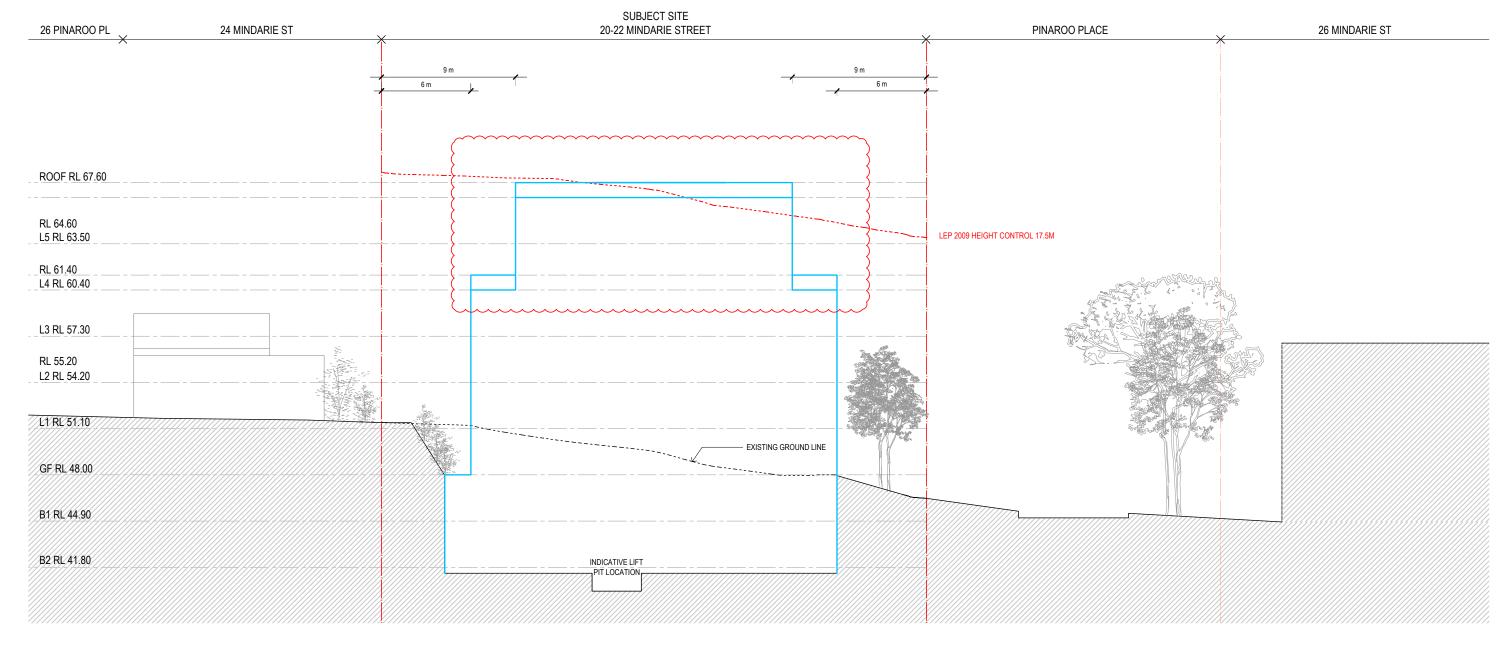

### PROPOSED ENVELOPE (FOR APPROVAL)

| FSR AND GFA  |         |
|--------------|---------|
| SITE AREA    | 1745 m² |
| PROPOSED GFA | 3141 m² |
| PROPOSED FSR | 1.80:1  |

| PROPOSED SETBACKS               | 3       |  |  |
|---------------------------------|---------|--|--|
| FRONT SETBACK (NORTH)           | 7.5 m   |  |  |
| FRONT SETBACK (NORTH)           | 10.5 m  |  |  |
| ABOVE L4                        |         |  |  |
| SIDE SETBACK (EAST)             | 6 m     |  |  |
| SIDE SETBACK (EAST)<br>ABOVE L4 | 9 m     |  |  |
|                                 |         |  |  |
| SIDE SETBACK (WEST)             | 6 m     |  |  |
| SIDE SETBACK (WEST)<br>ABOVE L4 | 9 m     |  |  |
|                                 | •       |  |  |
| REAR SETBACK (SOUTH)            | 6 m     |  |  |
| REAR SETBACK ABOVE L2           | 9 m     |  |  |
| REAR SETBACK ABOVE L4           | 12 m    |  |  |
| REAR SETBACK ABOVE L5           | 16.74 m |  |  |

| PROPOSED ENVELOPE         |           |  |  |
|---------------------------|-----------|--|--|
| NORTH SIDE ENVELOPE       | 24.6 m    |  |  |
| EAST SIDE ENVELOPE        | 34.5 m    |  |  |
| WEST SIDE ENVELOPE 34.7 m |           |  |  |
| SOUTH SIDE ENVELOPE       | 24.6 m    |  |  |
| MAX HEIGHT - ROOF RL      | RL 67.6 m |  |  |

| NOTES  Obc all very All directions gain is commonweard of  Obc and very All directions gain is commonweard of  Obc and very All directions on the during on the seasonal in the  survey dimensions. This distingly is to be set in conjunction with all the control distance place and of stripficially,  obc and the control of | LEGEND  SUBJECT SITE BOUNDARY NICIGHBOURING SITE BOUNDARY COMMUNAL OPEN SPACE - LANDSCAPE SOFT PRIVATE OPEN SPACE - LANDSCAPE SOFT EXISTING BUILDINGS  RESUBENTIAL SITE ENTRY BASSMENT ENTRY | DRAWN BY CHECKED BY RS MH | REV         DESCRIPTION         DATE           A         DRAFT STAGE 1 DA         04.12.2018           B         DRAFT STAGE 1 DA         18.12.2018           C         DRAFT STAGE 1 DA         05.02.2019           D         DRAFT STAGE 1 DA         18.03.2019           F         DRAFT STAGE 1 DA         27.03.2019           F         DRAFT STAGE 1 DA         16.04.2019           G         DRAFT STAGE 1 DA         02.03.2019 | DRAWING TITLE SECTION BB' PROPOSED ENVELOPE PROJECT TITLE 20-22 MINDARIE STREET, LANE COVE, Sydney, NSW CONSULTANT JOB NO CLIENT STATUS 1059 LAHC STAGE 1 DA | DWG NO REV DA 1302 I SCALE A3 @ 1.250                                                             |
|-------------------------------------------------------------------------------------------------------------------------------------------------------------------------------------------------------------------------------------------------------------------------------------------------------------------------------------------------------------------------------------------------------------------------------------------------------------------------------------------------------------------------------------------------------------------------------------------------------------------------------------------------------------------------------------------------------------------------------------------------------------------------------------------------------------------------------------------------------------------------------------------------------------------------------------------------------------------------------------------------------------------------------------------------------------------------------------------------------------------------------------------------------------------------------------------------------------------------------------------------------------------------------------------------------------------------------------------------------------------------------------------------------------------------------------------------------------------------------------------------------------------------------------------------------------------------------------------------------------------------------------------------------------------------------------------------------------------------------------------------------------------------------------------------------------------------------------------------------------------------------------------------------------------------------------------------------------------------------------------------------------------------------------------------------------------------------------------------------------------------------|----------------------------------------------------------------------------------------------------------------------------------------------------------------------------------------------|---------------------------|----------------------------------------------------------------------------------------------------------------------------------------------------------------------------------------------------------------------------------------------------------------------------------------------------------------------------------------------------------------------------------------------------------------------------------------------|--------------------------------------------------------------------------------------------------------------------------------------------------------------|---------------------------------------------------------------------------------------------------|
| works. Written dimensions take precedence over scaled                                                                                                                                                                                                                                                                                                                                                                                                                                                                                                                                                                                                                                                                                                                                                                                                                                                                                                                                                                                                                                                                                                                                                                                                                                                                                                                                                                                                                                                                                                                                                                                                                                                                                                                                                                                                                                                                                                                                                                                                                                                                         | BASEMENT ENTRY PROPOSED MAXIMUM ENVELOPE                                                                                                                                                     |                           |                                                                                                                                                                                                                                                                                                                                                                                                                                              | CA PO box                                                                                                                                                    | 1, 24-26 Botany rd Alexandria NSW 2015<br>x 3020 Redfern NSW 2016<br>dhollenstein.com<br>310 7882 |