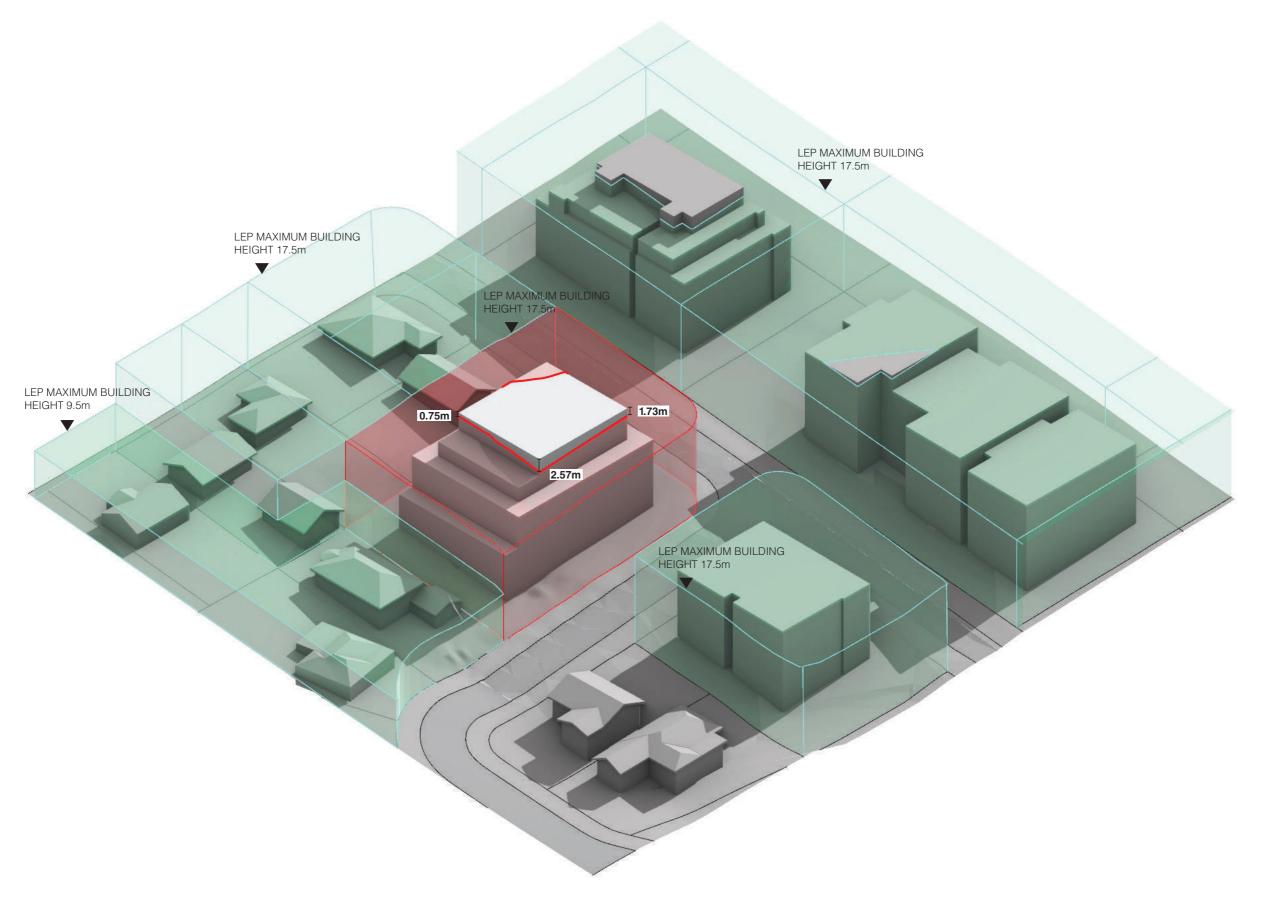

#### ARCHITECTURAL DRAWING LIST - MAXIMUM BUILDING ENVELOPE (FOR APPROVAL)

| NUMBER  | TITLE                                                   | SCALE | REV      |
|---------|---------------------------------------------------------|-------|----------|
|         |                                                         |       |          |
| DA 1000 | DRAWING SCHEDULE                                        | NTS   |          |
| DA 1001 | CONTEXT PLAN AND SITE ANALYSIS PLAN                     | 1:500 | Н        |
| DA 1002 | PROPOSED DEMOLITION PLAN AND PROPOSED ENVELOPE PLAN     | 1:500 |          |
| DA 1003 | STREETSCAPE ELEVATIONS - EXISTING AND PROPOSED ENVELOPE | 1:750 |          |
|         |                                                         |       | <b>\</b> |
| DA 1101 | ROOF FLOOR PLAN ENVELOPE                                | 1:250 |          |
| DA 1102 | BASEMENT PLAN LEVEL B1 AND B2 ENVELOPE                  | 1:250 | Α        |
|         |                                                         |       |          |
| DA 1201 | MINDARIE STREET ELEVATION PROPOSED ENVELOPE             | 1:250 | I        |
| DA 1202 | PINAROO PLACE ELEVATION PROPOSED ENVELOPE               | 1:250 | I        |
| DA 1203 | WEST ELEVATION PROPOSED ENVELOPE                        | 1:250 |          |
| DA 1204 | SOUTH ELEVATION PROPOSED ENVELOPE                       | 1:250 | I        |
|         |                                                         |       |          |
| DA 1301 | SECTION AA' PROPOSED ENVELOPE                           | 1:250 | I        |
| DA 1302 | SECTION BB' PROPOSED ENVELOPE                           | 1:250 | Ì        |
|         |                                                         |       |          |
| DA 1401 | SHADOW DIAGRAMS 22ND JUNE - EXISTING                    | NTS   | Н        |
| DA 1402 | SHADOW DIAGRAMS 22ND JUNE - ENVELOPE COMPARISON         | NTS   | I        |
| DA 1403 | SHADOW DIAGRAMS 22ND JUNE - ENVELOPE COMPARISON OVERLAY | NIS   | <u> </u> |
| DA 1404 | PROPOSED ENVELOPE IN CONTEXT SHOWING LEP MAX HEIGHT     | NTS   | Ĭ        |
| DA 1405 | SHADOW DIAGRAMS 22 DECEMBER AND 23 SEPTEMBER            | NTS   | Α        |

### PROPOSED ENVELOPE (FOR APPROVAL)

| FSR AND GFA  |         |
|--------------|---------|
| SITE AREA    | 1745 m² |
| PROPOSED GFA | 3141 m² |
| PROPOSED FSR | 1.80:1  |

| PROPOSED SETBACKS               | 3       |  |  |
|---------------------------------|---------|--|--|
| FRONT SETBACK (NORTH)           | 7.5 m   |  |  |
| FRONT SETBACK (NORTH)           | 10.5 m  |  |  |
| ABOVE L4                        |         |  |  |
| SIDE SETBACK (EAST)             | 6 m     |  |  |
| SIDE SETBACK (EAST)<br>ABOVE L4 | 9 m     |  |  |
|                                 |         |  |  |
| SIDE SETBACK (WEST)             | 6 m     |  |  |
| SIDE SETBACK (WEST)<br>ABOVE L4 | 9 m     |  |  |
|                                 | •       |  |  |
| REAR SETBACK (SOUTH)            | 6 m     |  |  |
| REAR SETBACK ABOVE L2           | 9 m     |  |  |
| REAR SETBACK ABOVE L4           | 12 m    |  |  |
| REAR SETBACK ABOVE L5           | 16.74 m |  |  |

| PROPOSED ENVELOPE         |           |  |  |
|---------------------------|-----------|--|--|
| NORTH SIDE ENVELOPE       | 24.6 m    |  |  |
| EAST SIDE ENVELOPE        | 34.5 m    |  |  |
| WEST SIDE ENVELOPE 34.7 m |           |  |  |
| SOUTH SIDE ENVELOPE       | 24.6 m    |  |  |
| MAX HEIGHT - ROOF RL      | RL 67.6 m |  |  |