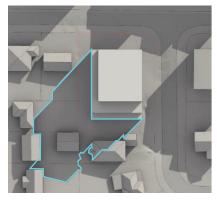

SUBJECT SITE BOUNDARY NEIGHBOURING SITE BOUNDARY COMMUNAL OPEN SPACE - LANDSCAPE SOFT PRIVATE OPEN SPACE - LANDSCAPE SOFT EXISTING BUILDINGS RESIDENTIAL SITE ENTRY BASEMENT ENTRY

 ↑ NATURAL CROSS VENTILATION APARTMENTS RECEIVING A MINIMUM OF 2 HOURS SUNLIGHT ON JUNE 22ND BETWEEN 9AM AND 3PM

SUBJECT SITE BOUNDARY EXISTING BUILDINGS RESIDENTIAL SITE ENTRY BASEMENT ENTRY PROPOSED MAXIMUM ENVELOPE

NEIGHBOURING SITE BOUNDARY COMMUNAL OPEN SPACE - LANDSCAPE SOFT PRIVATE OPEN SPACE - LANDSCAPE SOFT