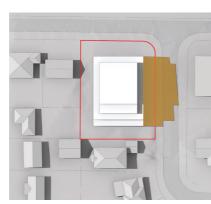

#### SUMMER SOLSTICE: 22 DECEMBER

02 22nd DECEMBER 12.00 P.M

03 22nd DECEMBER 3.00 P.M

PROPOSED MAXIMUM BUILDING ENVELOPE (FOR APPROVAL)

04 22nd DECEMBER 9.00 A.M

05 22nd DECEMBER 12.00 P.M

06 22nd DECEMBER 3.00 P.M