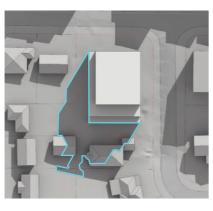

SUBJECT SITE BOUNDARY NEIGHBOURING SITE BOUNDARY COMMUNAL OPEN SPACE - LANDSCAPE SOFT PRIVATE OPEN SPACE - LANDSCAPE SOFT EXISTING BUILDINGS RESIDENTIAL SITE ENTRY BASEMENT ENTRY

 ↑ NATURAL CROSS VENTILATION APARTMENTS RECEIVING A MINIMUM OF 2 HOURS SUNLIGHT ON JUNE 22ND BETWEEN 9AM AND 3PM

SUBJECT SITE BOUNDARY EXISTING BUILDINGS RESIDENTIAL SITE ENTRY BASEMENT ENTRY PROPOSED MAXIMUM ENVELOPE

NEIGHBOURING SITE BOUNDARY COMMUNAL OPEN SPACE - LANDSCAPE SOFT PRIVATE OPEN SPACE - LANDSCAPE SOFT