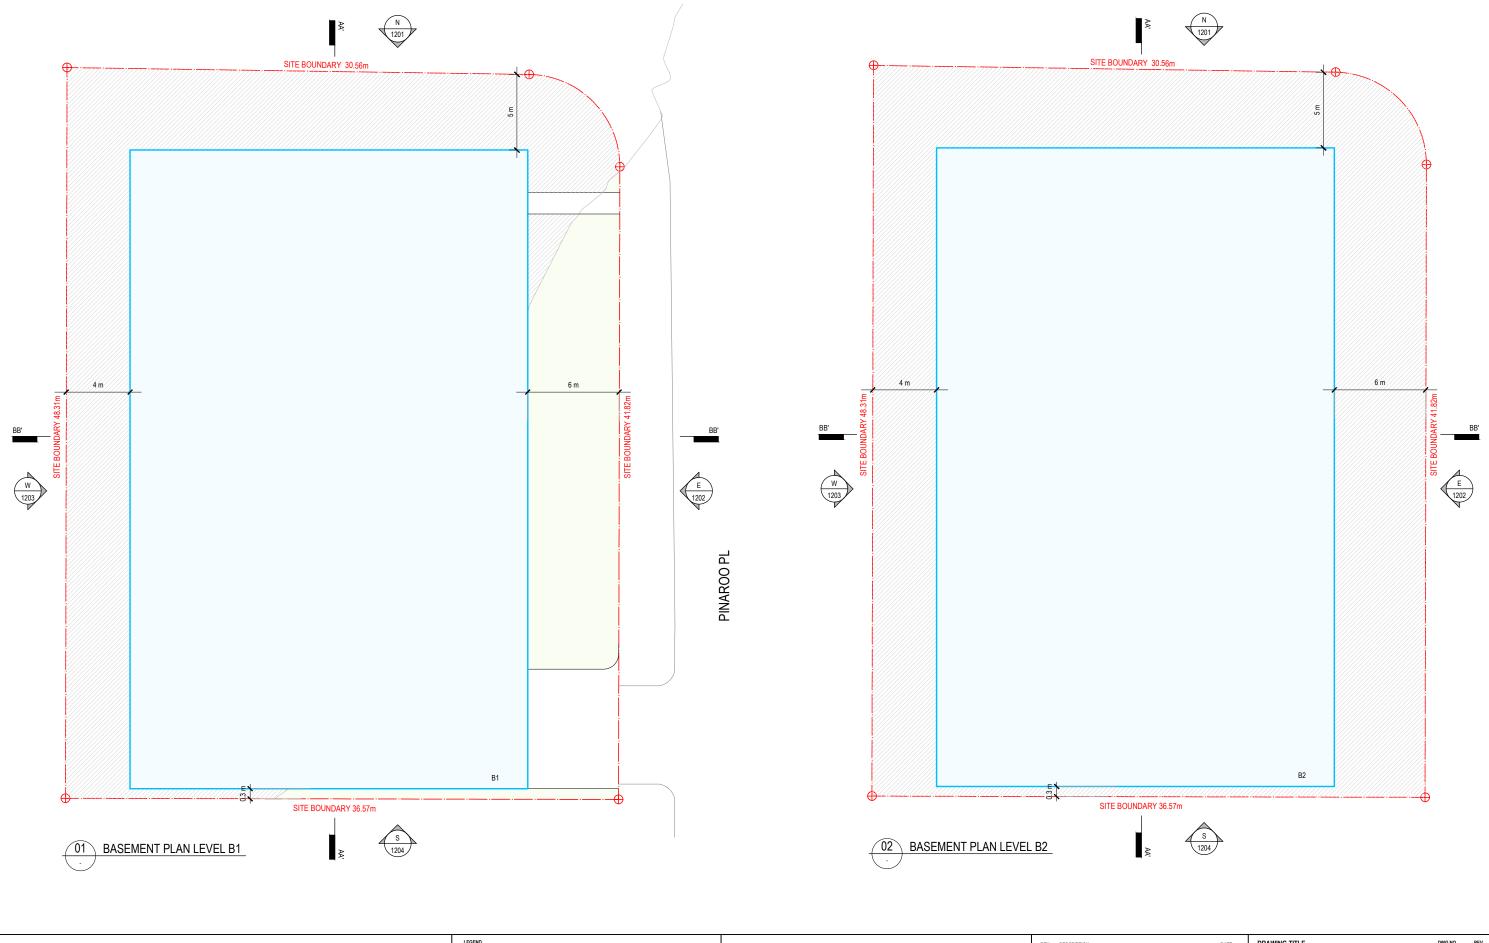

#### ARCHITECTURAL DRAWING LIST - MAXIMUM BUILDING ENVELOPE (FOR APPROVAL)

| NUMBER  | TITLE                                                   | SCALE | REV      |
|---------|---------------------------------------------------------|-------|----------|
|         |                                                         |       |          |
| DA 1000 | DRAWING SCHEDULE                                        | NTS   |          |
| DA 1001 | CONTEXT PLAN AND SITE ANALYSIS PLAN                     | 1:500 | Н        |
| DA 1002 | PROPOSED DEMOLITION PLAN AND PROPOSED ENVELOPE PLAN     | 1:500 |          |
| DA 1003 | STREETSCAPE ELEVATIONS - EXISTING AND PROPOSED ENVELOPE | 1:750 |          |
|         |                                                         |       | <b>\</b> |
| DA 1101 | ROOF FLOOR PLAN ENVELOPE                                | 1:250 |          |
| DA 1102 | BASEMENT PLAN LEVEL B1 AND B2 ENVELOPE                  | 1:250 | Α        |
|         |                                                         |       |          |
| DA 1201 | MINDARIE STREET ELEVATION PROPOSED ENVELOPE             | 1:250 | I        |
| DA 1202 | PINAROO PLACE ELEVATION PROPOSED ENVELOPE               | 1:250 | I        |
| DA 1203 | WEST ELEVATION PROPOSED ENVELOPE                        | 1:250 |          |
| DA 1204 | SOUTH ELEVATION PROPOSED ENVELOPE                       | 1:250 | I        |
|         |                                                         |       |          |
| DA 1301 | SECTION AA' PROPOSED ENVELOPE                           | 1:250 | I        |
| DA 1302 | SECTION BB' PROPOSED ENVELOPE                           | 1:250 | Ì        |
|         |                                                         |       |          |
| DA 1401 | SHADOW DIAGRAMS 22ND JUNE - EXISTING                    | NTS   | Н        |
| DA 1402 | SHADOW DIAGRAMS 22ND JUNE - ENVELOPE COMPARISON         | NTS   | I        |
| DA 1403 | SHADOW DIAGRAMS 22ND JUNE - ENVELOPE COMPARISON OVERLAY | NIS   | <u> </u> |
| DA 1404 | PROPOSED ENVELOPE IN CONTEXT SHOWING LEP MAX HEIGHT     | NTS   | Ĭ        |
| DA 1405 | SHADOW DIAGRAMS 22 DECEMBER AND 23 SEPTEMBER            | NTS   | Α        |

### PROPOSED ENVELOPE (FOR APPROVAL)

| FSR AND GFA  |         |
|--------------|---------|
| SITE AREA    | 1745 m² |
| PROPOSED GFA | 3141 m² |
| PROPOSED FSR | 1.80:1  |

| PROPOSED SETBACKS               | 3       |  |  |
|---------------------------------|---------|--|--|
| FRONT SETBACK (NORTH)           | 7.5 m   |  |  |
| FRONT SETBACK (NORTH)           | 10.5 m  |  |  |
| ABOVE L4                        |         |  |  |
| SIDE SETBACK (EAST)             | 6 m     |  |  |
| SIDE SETBACK (EAST)<br>ABOVE L4 | 9 m     |  |  |
|                                 |         |  |  |
| SIDE SETBACK (WEST)             | 6 m     |  |  |
| SIDE SETBACK (WEST)<br>ABOVE L4 | 9 m     |  |  |
|                                 | •       |  |  |
| REAR SETBACK (SOUTH)            | 6 m     |  |  |
| REAR SETBACK ABOVE L2           | 9 m     |  |  |
| REAR SETBACK ABOVE L4           | 12 m    |  |  |
| REAR SETBACK ABOVE L5           | 16.74 m |  |  |

| PROPOSED ENVELOPE         |           |  |  |
|---------------------------|-----------|--|--|
| NORTH SIDE ENVELOPE       | 24.6 m    |  |  |
| EAST SIDE ENVELOPE        | 34.5 m    |  |  |
| WEST SIDE ENVELOPE 34.7 m |           |  |  |
| SOUTH SIDE ENVELOPE       | 24.6 m    |  |  |
| MAX HEIGHT - ROOF RL      | RL 67.6 m |  |  |