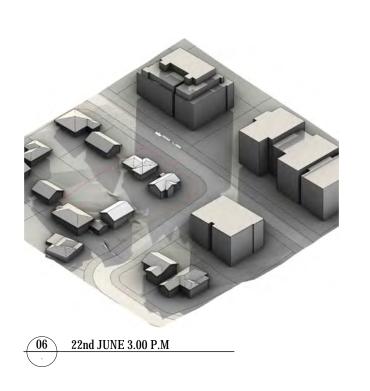

DRAWING TITLE SHADOW DIAGRAMS 22ST JUNE - EXISTING REV DESCRIPTION
A DRAFT STAGE 1 DA
B DRAFT STAGE 1 DA
C DRAFT STAGE 1 DA SUBJECT SITE BOUNDARY
NEIGHBOURING SITE BOUNDARY
COMMUNAL OPEN SPACE - LANDSCAPE SOFT NATURAL CROSS VENTILATION 04.12.2018 18.12.2018 05.02.2019 PROJECT TITLE 20-22 MINDARIE STREET, LANE COVE, Sydney, NSW PRIVATE OPEN SPACE - LANDSCAPE SOFT D DRAFT STAGE 1 DA
D DRAFT STAGE 1 DA
E DRAFT STAGE 1 DA
F DRAFT STAGE 1 DA
G DRAFT STAGE 1 DA
H STAGE 1 DA 18.03.2019 27.03.2019 16.04.2019 CONSULTANT JOB NO CLIENT STATUS
1059 LAHC STAGE 1 DA SCALE NTS ▽ ▼ EXISTING BUILDINGS RESIDENTIAL SITE ENTRY BASEMENT ENTRY Stewart Hollenstein PROPOSED MAXIMUM ENVELOPE 08.05.2019

22nd JUNE 9.00 A.M

01

02 22nd JUNE 10.00 A.M

03 22nd JUNE 11.00 A.M

22nd JUNE 12.00 P.M

05 22nd JUNE 1.00 P.M

06 22nd JUNE 2.00 P.M

07 22nd JUNE 3.00 P.M