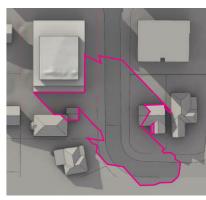

| COMMUNAL OPEN SPACE      |   |                  |
|--------------------------|---|------------------|
| GROUND FLOOR             |   | 374 m²           |
| ROOF TERRACE             |   | 134 m²           |
| TOTAL 508 m <sup>2</sup> | = | 29% OF SITE AREA |

| DEEP SOIL |              |
|-----------|--------------|
| REQUIRED  | MIN 25%      |
| PROVIDED  | 471 m² = 27% |

| LANDSCAPED AREA  |             |  |
|------------------|-------------|--|
| REQUIRED MIN 40% |             |  |
| PROVIDED         | 726m² = 42% |  |

SUBJECT SITE BOUNDARY EXISTING BUILDINGS RESIDENTIAL SITE ENTRY BASEMENT ENTRY PROPOSED MAXIMUM ENVELOPE

NEIGHBOURING SITE BOUNDARY COMMUNAL OPEN SPACE - LANDSCAPE SOFT PRIVATE OPEN SPACE - LANDSCAPE SOFT